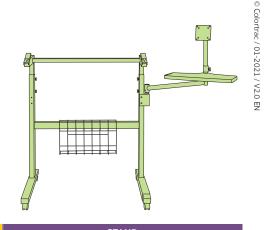

## **Professional MFP Solution**

| SCANNER                                                                                                                                | SOFTWARE                                                                                                                                                                    | STAND                                                                                                                                             |
|----------------------------------------------------------------------------------------------------------------------------------------|-----------------------------------------------------------------------------------------------------------------------------------------------------------------------------|---------------------------------------------------------------------------------------------------------------------------------------------------|
| Choose between 3 sizes  • SmartLF SCi 42 MFP (42 in/1067 mm)  • SmartLF SCi 36 MFP (36 in/915 mm)  • SmartLF SCi 25 MFP (25 in/635 mm) | SmartWorks TOUCH MFP  Touch screen/mouse and keyboard operated Windows scanning software exclusively for Colortrac professional MFP Solutions and SmartLF SCi MFP scanners. | SmartLF Repro Stand  Minimizes the combined footprint of the scanner and printer and creates a practical, professional copy and scan workstation. |
| Features                                                                                                                               | SmartWorks TOUCH functions                                                                                                                                                  | Large format scanner is positioned at the                                                                                                         |
| Face-up, front feed with front or rear<br>document exit                                                                                | Pre-set color, dpi and clean-up from<br>Document Type                                                                                                                       | optimum height above most popular large format printers.                                                                                          |
| Included document return guide                                                                                                         | <ul> <li>Send a copy of the original directly to the</li> </ul>                                                                                                             |                                                                                                                                                   |
| Maximum optical resolution: 1200 dpi                                                                                                   | printer                                                                                                                                                                     | Accommodates a PC, flat screen and keyboard with adjustment for best working position.                                                            |
| <ul> <li>Maximum media thickness 0.08 inches<br/>(2.0 mm) for flexible documents</li> </ul>                                            | <ul> <li>Scan a copy of the original to disk, USB drive or email</li> </ul>                                                                                                 | with adjustment for best working position.                                                                                                        |
| SingleSensor with up to 52,800 pixels for                                                                                              | <ul> <li>Reprint previously scanned originals</li> </ul>                                                                                                                    | Depth of stand                                                                                                                                    |
| 48-bit color and 16-bit greyscale data capture                                                                                         | <ul> <li>Make multiple copies of an original</li> </ul>                                                                                                                     | • 34 in (864 mm) to 44 in (1116 mm)                                                                                                               |
| Dual bi-directional extra-long life LED lighting                                                                                       | Enlarge or reduce the size of a copy                                                                                                                                        |                                                                                                                                                   |
| Instant-on with no warm-up time                                                                                                        | <ul> <li>Print/copy to any Windows™ Printer</li> </ul>                                                                                                                      | Width of stand (maximum)                                                                                                                          |
| Maximum scan speeds @ 200dpi:                                                                                                          |                                                                                                                                                                             | • 79.5 in (2021 mm)                                                                                                                               |
| – 3 in/sec (24-bit RGB color)                                                                                                          | Other features                                                                                                                                                              |                                                                                                                                                   |
| – 13 in/sec (8-bit Greyscale/Mono)                                                                                                     | Two-finger pinch zoom and flick controls                                                                                                                                    | The stand height allows printer heights of                                                                                                        |
| • Scan accuracy: +/- 0.1% or +/- 1 pixel                                                                                               | support for touch monitors                                                                                                                                                  | • 45 in (1143 mm)                                                                                                                                 |
| Digital Image processing                                                                                                               | Automatic paper width detection                                                                                                                                             | • 43 in (1093 mm)                                                                                                                                 |
| 2D Intelligent adaptive thresholding black &                                                                                           | <ul> <li>Scan-Once Preview allowing real-time<br/>adjustment of images before copuing,</li> </ul>                                                                           | • 40.8 in (1038 mm)                                                                                                                               |
| white mode                                                                                                                             | printing or saving                                                                                                                                                          | • 39 in (988 mm)                                                                                                                                  |
| • Fixed threshold black & white (1-bit mode)                                                                                           | <ul> <li>Single page PDF, PDF/A, JPEG, TIFF and TIFF</li> </ul>                                                                                                             |                                                                                                                                                   |
| Color Space: profiled sRGB                                                                                                             | G4 file formats                                                                                                                                                             | There is no limit on printer width.                                                                                                               |
| SuperSpeed USB 3.0 computer interface                                                                                                  | • Scan resolutions: 100, 200, 300, 400, 600 and                                                                                                                             |                                                                                                                                                   |
| Certifications: CE, cUL/UL, CCC, EAC, BIS, FCC Class A, ICES, EMC, VCCI, KC, EuP, WEEE, RoHS, REACH and ENERGY STAR® certified         | 1200 dpi (optical).                                                                                                                                                         | Monitor support arm height from floor                                                                                                             |
|                                                                                                                                        | <ul> <li>Document-type presets (9) for pencil and<br/>tracing drawings, highlighted drawings and<br/>different color, gray and black and white<br/>originals</li> </ul>     | • 55 in (1396 mm)                                                                                                                                 |
|                                                                                                                                        | <ul> <li>Image editing controls for White and Black<br/>Point, Manual Deskew, Rotate, Sharpen, Invert<br/>and Mirror</li> </ul>                                             |                                                                                                                                                   |