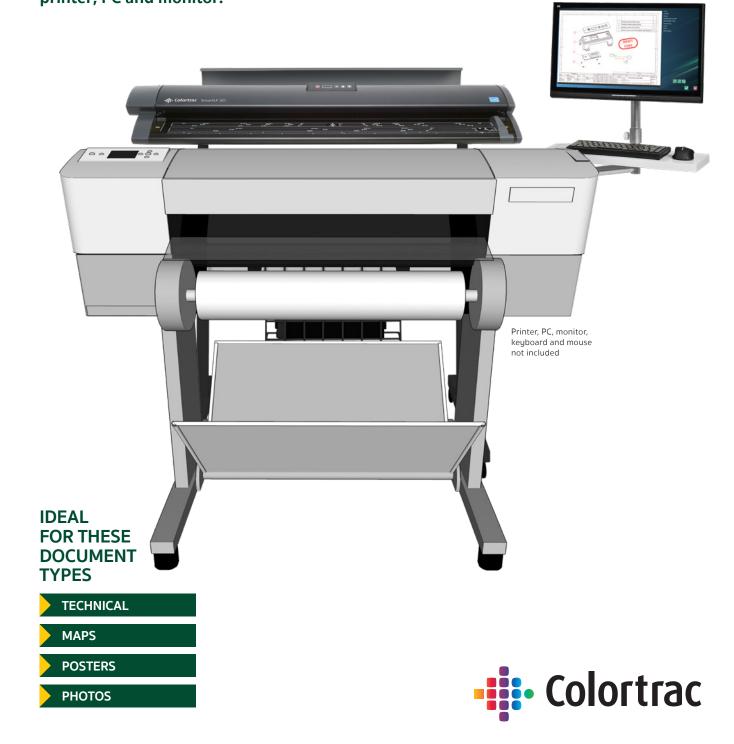

## SCAN, COPY AND PRINT LARGE FORMAT DOCUMENTS

Colortrac Professional MFP Solution includes your choice of a SmartLF SCi scanner, SmartWorks Touch MFP software and SmartLF Repro stand. Get an affordable and reliable multi-functional copier and scan system by adding your own large format printer, PC and monitor.

**EPSON Canon** ready

The Professional MFP Solution from Colortrac is a large format package optimised for low volume multi-function printer duties. Copy to any Windows printer or scan to digital file formats via a touch or mouse-driven PC screen interface. Software and stand included. Add PC, monitor and printer.

## **Professional MFP Solution**

| SCANNER                                                                                                                                | SOFTWARE                                                                                                                                                                    | STAND                                                                                                                                             |
|----------------------------------------------------------------------------------------------------------------------------------------|-----------------------------------------------------------------------------------------------------------------------------------------------------------------------------|---------------------------------------------------------------------------------------------------------------------------------------------------|
| Choose between 3 sizes  • SmartLF SCi 42 MFP (42 in/1067 mm)  • SmartLF SCi 36 MFP (36 in/915 mm)  • SmartLF SCi 25 MFP (25 in/635 mm) | SmartWorks TOUCH MFP  Touch screen/mouse and keyboard operated Windows scanning software exclusively for Colortrac professional MFP Solutions and SmartLF SCi MFP scanners. | SmartLF Repro Stand  Minimizes the combined footprint of the scanner and printer and creates a practical, professional copy and scan workstation. |
| Features                                                                                                                               | SmartWorks TOUCH functions                                                                                                                                                  | Large format scanner is positioned at the                                                                                                         |
| Face-up, front feed with front or rear<br>document exit                                                                                | Pre-set color, dpi and clean-up from<br>Document Type                                                                                                                       | optimum height above most popular large format printers.                                                                                          |
| Included document return guide                                                                                                         | <ul> <li>Send a copy of the original directly to the</li> </ul>                                                                                                             |                                                                                                                                                   |
| Maximum optical resolution: 1200 dpi                                                                                                   | printer                                                                                                                                                                     | Accommodates a PC, flat screen and keyboard with adjustment for best working position.                                                            |
| <ul> <li>Maximum media thickness 0.08 inches<br/>(2.0 mm) for flexible documents</li> </ul>                                            | <ul> <li>Scan a copy of the original to disk, USB drive or email</li> </ul>                                                                                                 | with adjustment for best working position.                                                                                                        |
| SingleSensor with up to 52,800 pixels for                                                                                              | <ul> <li>Reprint previously scanned originals</li> </ul>                                                                                                                    | Depth of stand                                                                                                                                    |
| 48-bit color and 16-bit greyscale data capture                                                                                         | <ul> <li>Make multiple copies of an original</li> </ul>                                                                                                                     | • 34 in (864 mm) to 44 in (1116 mm)                                                                                                               |
| Dual bi-directional extra-long life LED lighting                                                                                       | Enlarge or reduce the size of a copy                                                                                                                                        |                                                                                                                                                   |
| Instant-on with no warm-up time                                                                                                        | <ul> <li>Print/copy to any Windows™ Printer</li> </ul>                                                                                                                      | Width of stand (maximum)                                                                                                                          |
| Maximum scan speeds @ 200dpi:                                                                                                          |                                                                                                                                                                             | • 79.5 in (2021 mm)                                                                                                                               |
| – 3 in/sec (24-bit RGB color)                                                                                                          | Other features                                                                                                                                                              |                                                                                                                                                   |
| – 13 in/sec (8-bit Greyscale/Mono)                                                                                                     | Two-finger pinch zoom and flick controls                                                                                                                                    | The stand height allows printer heights of                                                                                                        |
| • Scan accuracy: +/- 0.1% or +/- 1 pixel                                                                                               | support for touch monitors                                                                                                                                                  | • 45 in (1143 mm)                                                                                                                                 |
| Digital Image processing                                                                                                               | Automatic paper width detection                                                                                                                                             | • 43 in (1093 mm)                                                                                                                                 |
| 2D Intelligent adaptive thresholding black &                                                                                           | <ul> <li>Scan-Once Preview allowing real-time<br/>adjustment of images before copuing,</li> </ul>                                                                           | • 40.8 in (1038 mm)                                                                                                                               |
| white mode                                                                                                                             | printing or saving                                                                                                                                                          | • 39 in (988 mm)                                                                                                                                  |
| • Fixed threshold black & white (1-bit mode)                                                                                           | <ul> <li>Single page PDF, PDF/A, JPEG, TIFF and TIFF</li> </ul>                                                                                                             |                                                                                                                                                   |
| Color Space: profiled sRGB                                                                                                             | G4 file formats                                                                                                                                                             | There is no limit on printer width.                                                                                                               |
| SuperSpeed USB 3.0 computer interface                                                                                                  | • Scan resolutions: 100, 200, 300, 400, 600 and                                                                                                                             |                                                                                                                                                   |
| Certifications: CE, cUL/UL, CCC, EAC, BIS, FCC Class A, ICES, EMC, VCCI, KC, EuP, WEEE, RoHS, REACH and ENERGY STAR® certified         | 1200 dpi (optical).                                                                                                                                                         | Monitor support arm height from floor                                                                                                             |
|                                                                                                                                        | <ul> <li>Document-type presets (9) for pencil and<br/>tracing drawings, highlighted drawings and<br/>different color, gray and black and white<br/>originals</li> </ul>     | • 55 in (1396 mm)                                                                                                                                 |
|                                                                                                                                        | <ul> <li>Image editing controls for White and Black<br/>Point, Manual Deskew, Rotate, Sharpen, Invert<br/>and Mirror</li> </ul>                                             |                                                                                                                                                   |